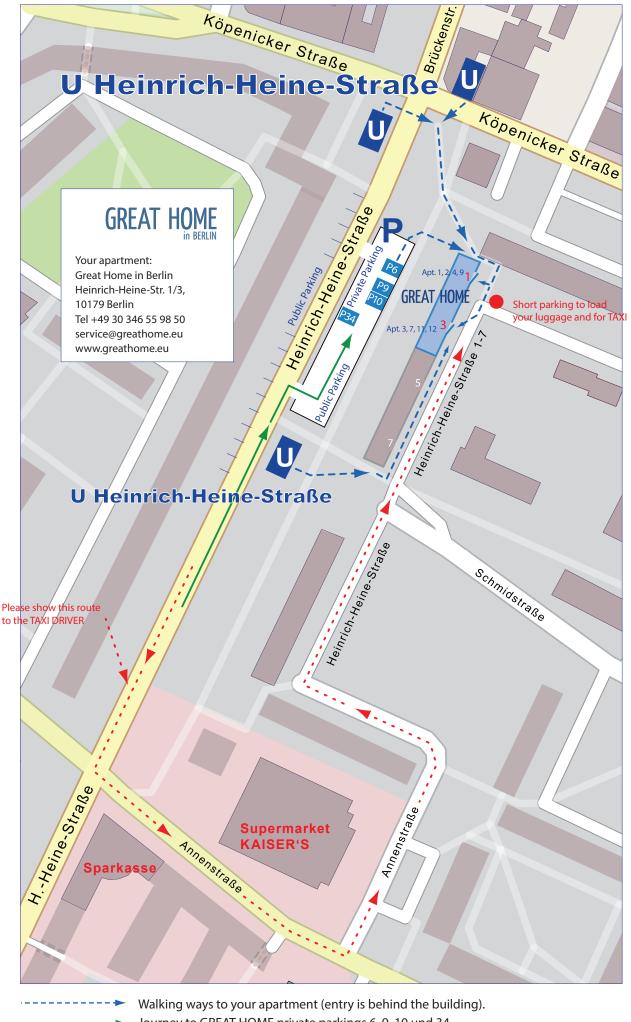

## Directions from the underground station 'Heinrich-Heine-Str.' on Line U8

- 1. Seen from the corner of Köpenicker Str. and Heinrich-Heine-Str. the house is the first on the eastern side of the road. It is the wide housing block to the right of the red/white taller building at the corner.
- 2. Behind the trees between the taller building and our house is the courtyard. There you find the front doors with house numbers, which are unfortunately not visible from the street.
- 3. If you cannot find the entrance, just call us. We will pick you up.

#### By car

Please use our map for parking tips.

Important information if you use your own car - Your apartment is located in Berlin's **Environmental Zone ("Umweltzone"):** 

What drivers need to know about Berlin's Environmental Zone:

Journey to GREAT HOME private parkings 6, 9, 10 und 34.

Journey to the frontdoors Heinrich-Heine-Straße 1 and 3 to load or unload your luggage and for TAXI.